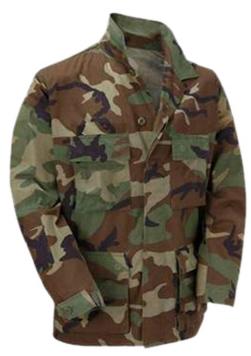

## **CAMOUFLAGE UNIFORM**

Patch pocket on the left chest with flap and hook-and-loop fastener additional pen pockets on the chest pocket 2 epaulettes with hook-and-loop fastener facing on the elbows

knitted collar