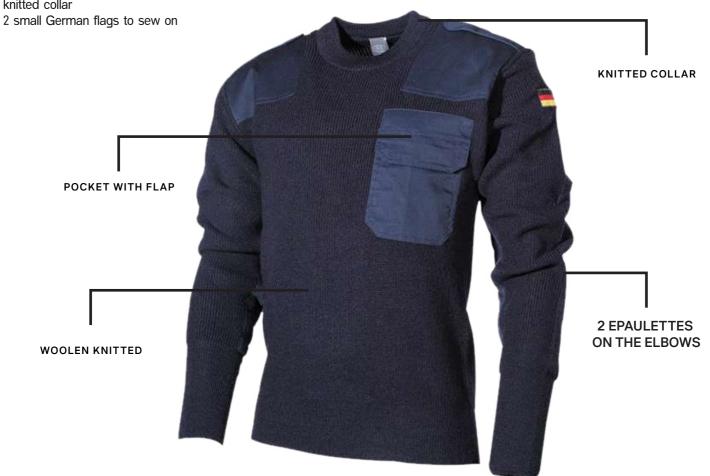

## **ARMY WOOLEN SWEATER**

Patch pocket on the left chest with flap and hook-and-loop fastener additional pen pockets on the chest pocket

2 epaulettes with hook-and-loop fastener facing on the elbows

knitted collar

2 small flags to sew on