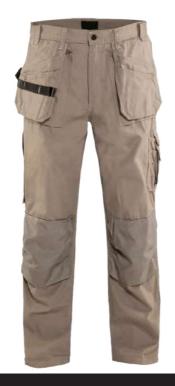

## SAFETY WORK TROUSER

This technical trouser is perfect for those working outdoors. Featuring multiple pockets, heavy duty reinforced fabric on high wear areas and pockets for knee pads.