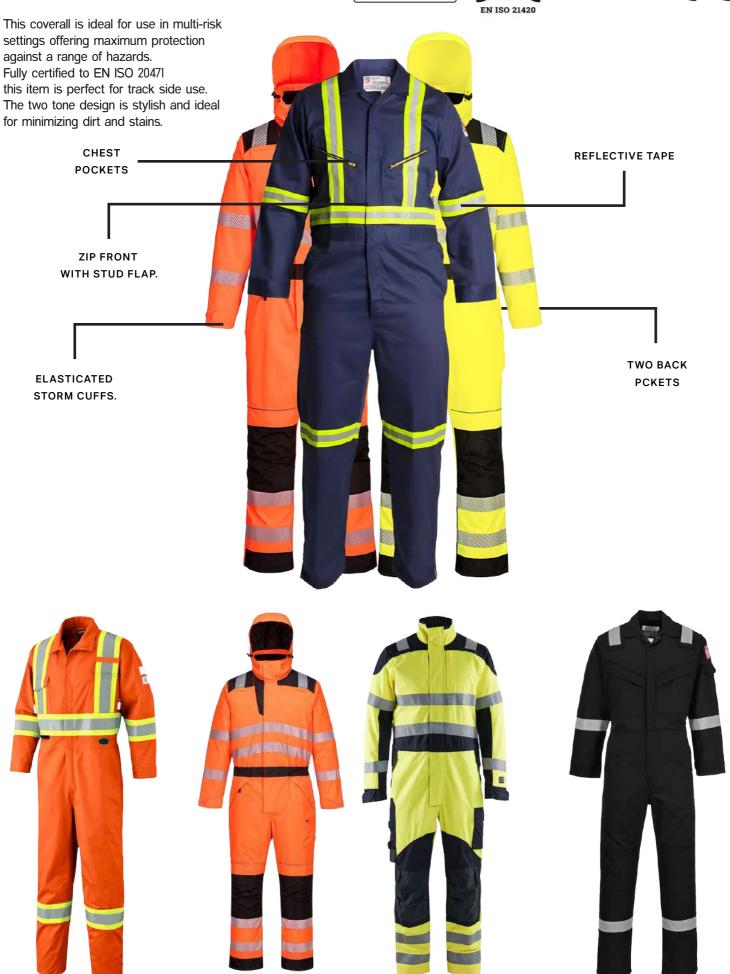

## HI-VIS REFLECTIVE VEST











## HI-VIS SAFETY COVER ALL













## HI-VIS TRAFFIC JACKET

















## HI-VIS T-SHIRT









Using our Cotton Comfort fabric which is lightweight and breathable, this short and Long sleeve t-shirt has a taped neck seam for extra comfort and uses reflective tape for enhanced visibility.









## **SAFETY PANT / SHIRT**









Designed for maximum protection, this industrial workwear shirt features a secure button front closure, full sleeves with cuffs, and spacious pockets. Enhanced with optimized moisture management,





## SAFETY WORK TROUSER









This technical trouser is perfect for those working outdoors. Featuring multiple pockets, heavy duty reinforced fabric on high wear areas and pockets for knee pads.









## **SAFETY PANT SHIRT**









These mens law enforcement clothes match moveme