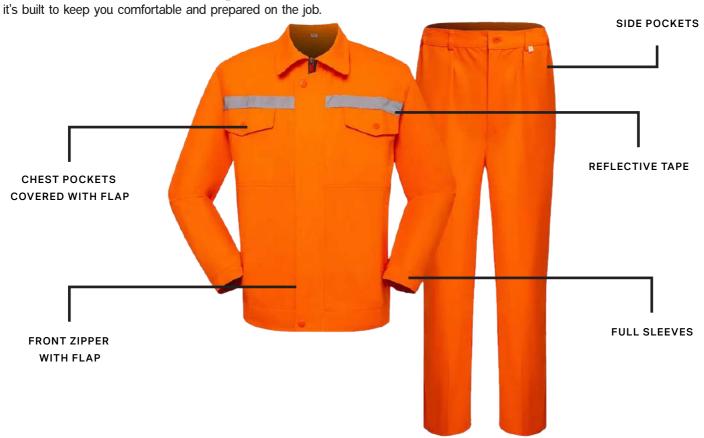

## **SAFETY PANT / SHIRT**

Designed for maximum protection, this industrial workwear shirt features a secure button front closure, full sleeves with cuffs, and spacious pockets. Enhanced with optimized moisture management,