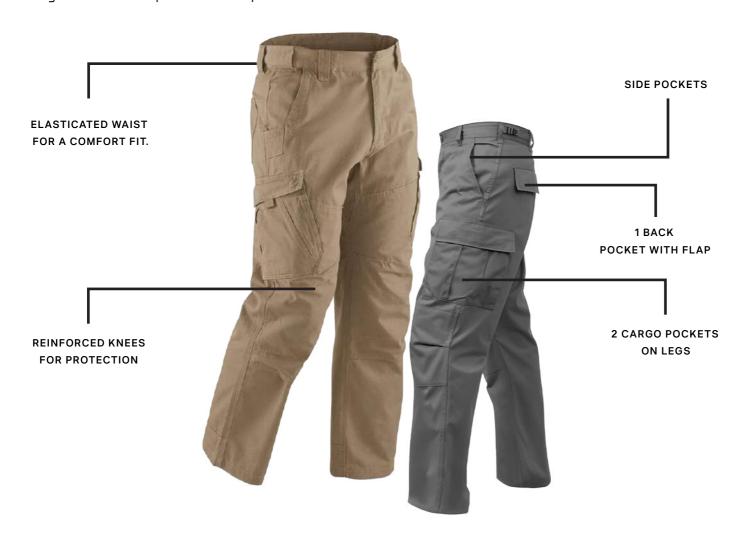

## SAFETY WORK TROUSER

This technical trouser is perfect for those working outdoors. Featuring multiple pockets, heavy duty reinforced fabric on high wear areas and pockets for knee pads.