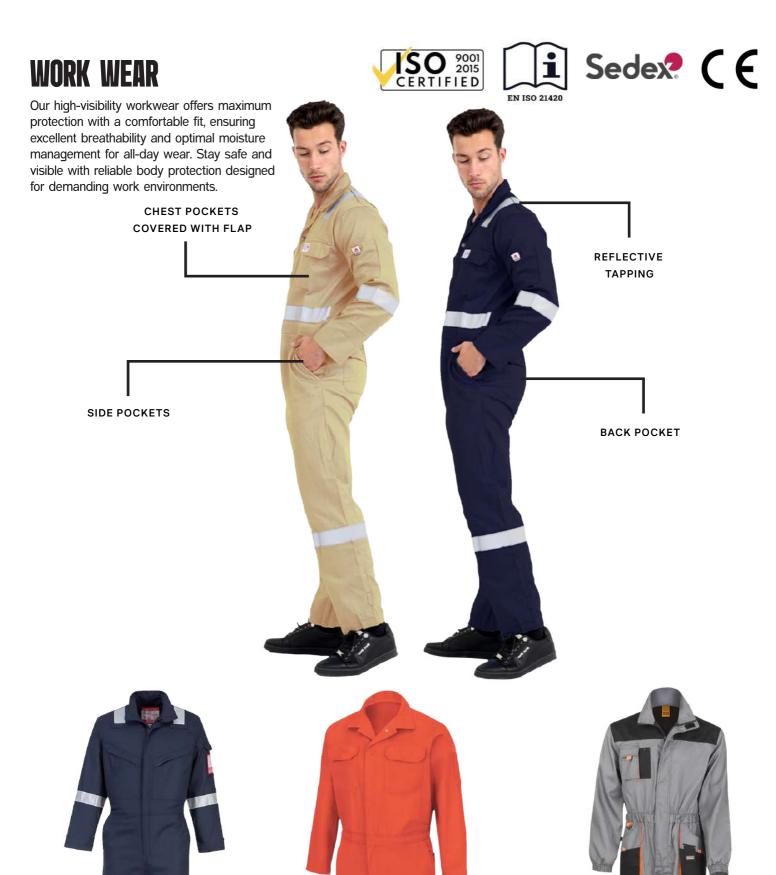

## HI-VIS REFLECTIVE VEST











## HI-VIS SAFETY COVER ALL













## HI-VIS TRAFFIC JACKET

















## HI-VIS T-SHIRT









Using our Cotton Comfort fabric which is lightweight and breathable, this short and Long sleeve t-shirt has a taped neck seam for extra comfort and uses reflective tape for enhanced visibility.









## **SAFETY PANT / SHIRT**









Designed for maximum protection, this industrial workwear shirt features a secure button front closure, full sleeves with cuffs, and spacious pockets. Enhanced with optimized moisture management,





## SAFETY WORK TROUSER









This technical trouser is perfect for those working outdoors. Featuring multiple pockets, heavy duty reinforced fabric on high wear areas and pockets for knee pads.









## **SAFETY PANT SHIRT**









These mens law enforcement clothes match movement for movement, for you stay at the for a police officer uniform, mens security





## **SAFETY APRONS**













## **ARMY WOOLEN SWEATER**









Patch pocket on the left chest with flap and hook-and-loop fastener additional pen pockets on the chest pocket

2 epau