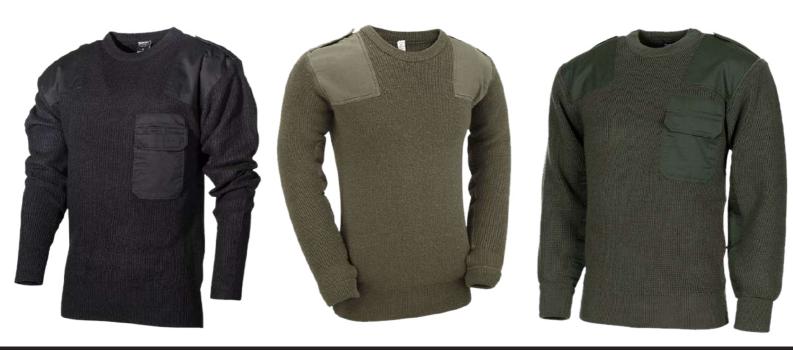

## **ARMY WOOLEN SWEATER**

Patch pocket on the left chest with flap and hook-and-loop fastener additional pen pockets on the chest pocket

2 epaulettes with hook-and-loop fastener facing on the elbows

knitted collar

2 small flags to sew on