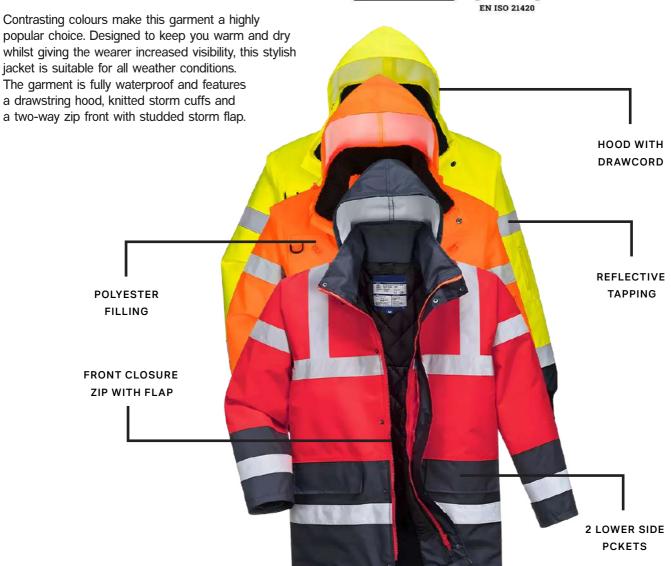

## HI-VIS REFLECTIVE VEST











## HI-VIS SAFETY COVER ALL













## HI-VIS TRAFFIC JACKET

















## HI-VIS T-SHIRT









Using our Cotton Comfort fabric which is lightweight and breathable, this short and Long sleeve t-shirt has a taped neck seam for extra comfort and uses reflective tape for enhanced visibility.









## **SAFETY PANT / SHIRT**









Designed for maximum protection, this industrial workwear shirt features a secure button front closure, full sleeves with cuffs, and spacious pockets. Enhanced with optimized moisture management,





## SAFETY WORK TROUSER









This technical trouser is perfect for those working outdoors. Featuring multiple pockets, heavy duty reinforced fabric on high wear areas and pockets for knee pads.









## **SAFETY PANT SHIRT**









These mens law enforcement clothes match movement for movement, for you stay at the f