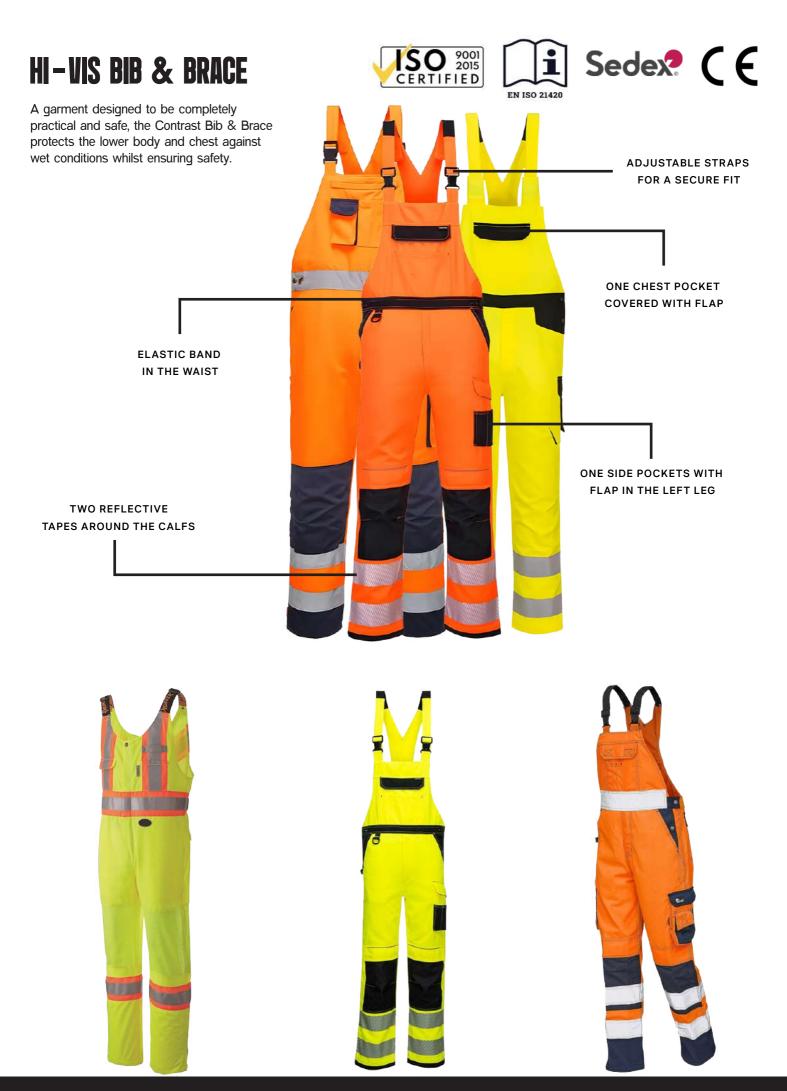

## HI-VIS REFLECTIVE VEST











## HI-VIS SAFETY COVER ALL













## HI-VIS TRAFFIC JACKET

















## HI-VIS T-SHIRT









Using our Cotton Comfort fabric which is lightweight and breathable, this short and Long sleeve t-shirt has a taped neck seam for extra comfort and uses reflective tape for enhanced visibility.









## **SAFETY PANT / SHIRT**









Designed for maximum protection, this industrial workwear shirt features a secure button front closure, full sleeves with cuffs, and spacious pockets. Enhanced with optimized moisture management,





## SAFETY WORK TROUSER









This technical trouser is perfect for those working outdoors. Featuring multiple pockets, heavy duty reinforced fabric on high wear areas and pockets for knee pads.









## **SAFETY PANT SHIRT**









These mens law enforcement clothes match movement