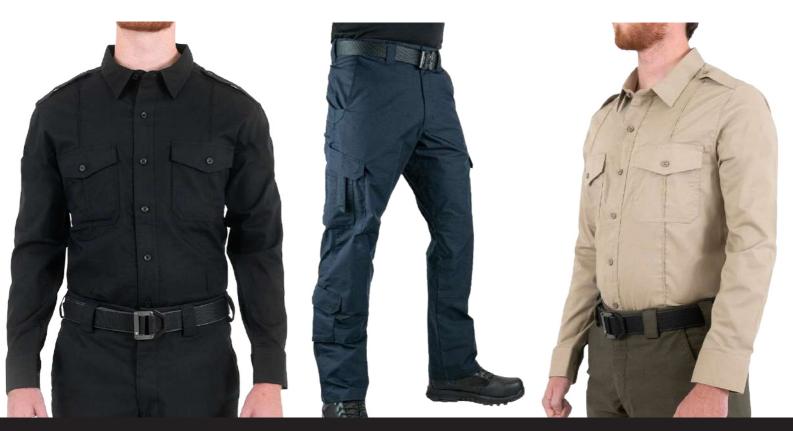

## **SAFETY PANT / SHIRT**

Designed for maximum protection, this industrial workwear shirt features a secure button front closure, full sleeves with cuffs, and spacious pockets. Enhanced with optimized moisture management,

## **SAFETY PANT SHIRT**

These mens law enforcement clothes match movement for movement, for you stay at the for a police officer uniform, mens security