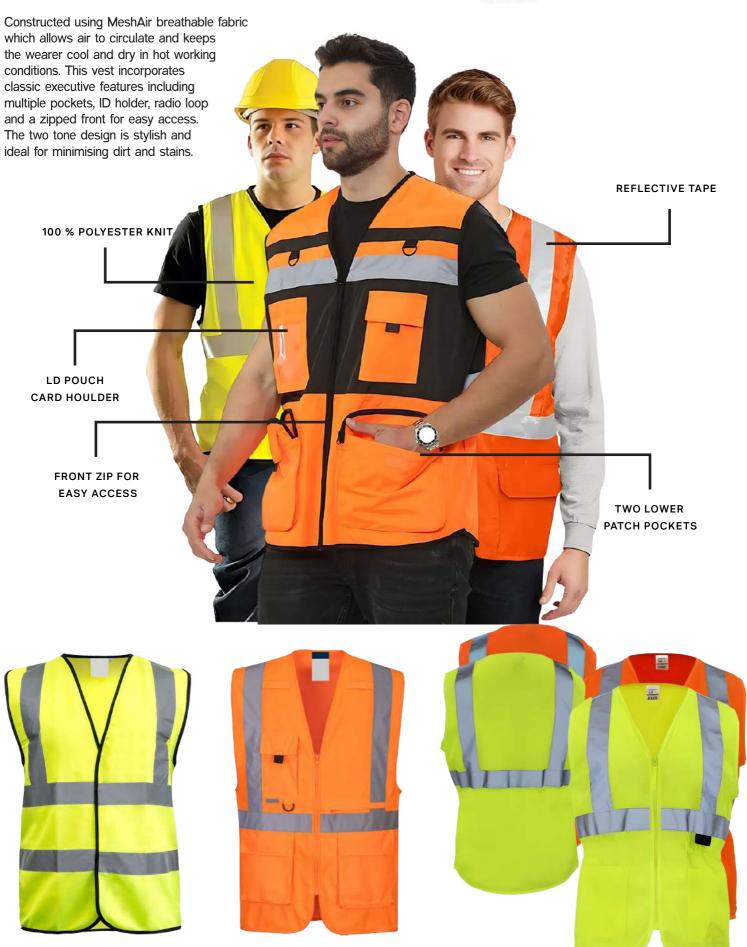

## HI-VIS REFLECTIVE VEST











## HI-VIS SAFETY COVER ALL













## HI-VIS TRAFFIC JACKET

















## HI-VIS T-SHIRT









Using our Cotton Comfort fabric which is lightweight and breathable, this short and Long sleeve t-shirt has a taped neck seam for extra comfort and uses reflective tape for enhanced visibility.









## **SAFETY PANT / SHIRT**









Designed for maximum protection, this industrial workwear shirt features a secure button front closure, full sleeves with cuffs, and spacious pockets. Enhanced with optimized moisture management,





## SAFETY WORK TROUSER









This technical trouser is perfect for those working outdoors. Featuring multiple pockets, heavy duty reinforced fabric on high wear areas and pockets for knee pads.









## **SAFETY PANT SHIRT**









These men