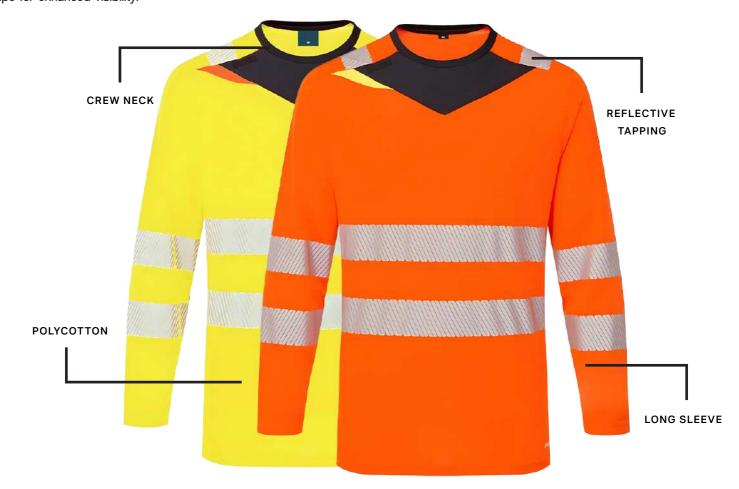

## HI-VIS T-SHIRT

Using our Cotton Comfort fabric which is lightweight and breathable, this short and Long sleeve t-shirt has a taped neck seam for extra comfort and uses reflective tape for enhanced visibility.