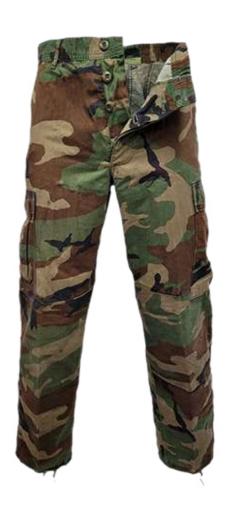

## **CAMOUFLAGE UNIFORM**

Patch pocket on the left chest with flap and hook-and-loop fastener additional pen pockets on the chest pocket 2 epaulettes with hook-and-loop fastener facing on the elbows

knitted collar