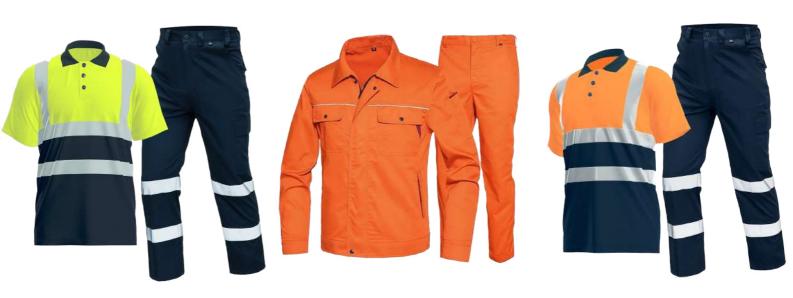

## HI-VIS REFLECTIVE VEST

## HI-VIS SAFETY COVER ALL

## HI-VIS TRAFFIC JACKET

## HI-VIS T-SHIRT

Using our Cotton Comfort fabric which is lightweight and breathable, this short and Long sleeve t-shirt has a taped neck seam for extra comfort and uses reflective tape for enhanced visibility.