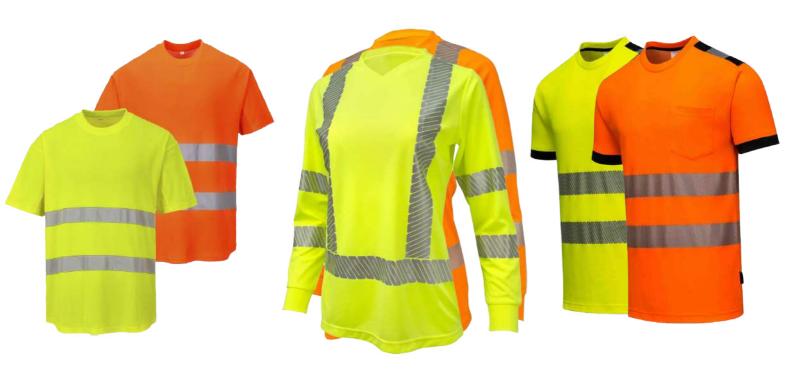

## HI-VIS T-SHIRT

Using our Cotton Comfort fabric which is lightweight and breathable, this short and Long sleeve t-shirt has a taped neck seam for extra comfort and uses reflective tape for enhanced visibility.