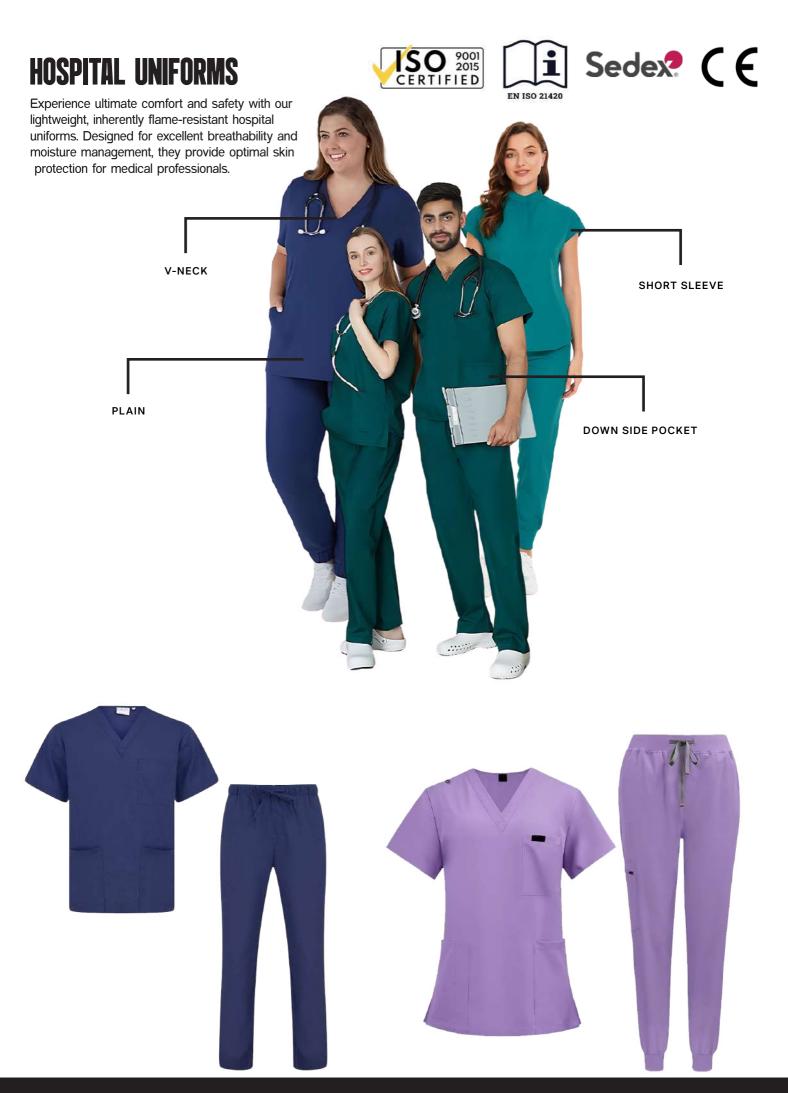

## HI-VIS REFLECTIVE VEST











## HI-VIS SAFETY COVER ALL













## HI-VIS TRAFFIC JACKET

















## HI-VIS T-SHIRT









Using our Cotton Comfort fabric which is lightweight and breathable, this short and Long sleeve t-shirt has a taped neck seam for extra comfort and uses reflective tape for enhanced visibility.









## **SAFETY PANT / SHIRT**









Designed for maximum protection, this industrial workwear shirt features a secure button front closure, full sleeves with cuffs, and spacious pockets. Enhanced with optimized moisture management,





## SAFETY WORK TROUSER









This technical trouser is perfect for those working outdoors. Featuring multiple pockets, heavy duty reinforced fabric on high wear areas and pockets for knee pads.









## **SAFETY PANT SHIRT**









These mens law enforcement clothes match movement for movement, for you stay at the for a police officer uniform, mens security





## **SAFETY APRONS**













## **ARMY WOOLEN SWEATER**









Patch pocket on the left chest with flap and hook-and-loop fastener additional pen pockets on the chest pocket

2 ep