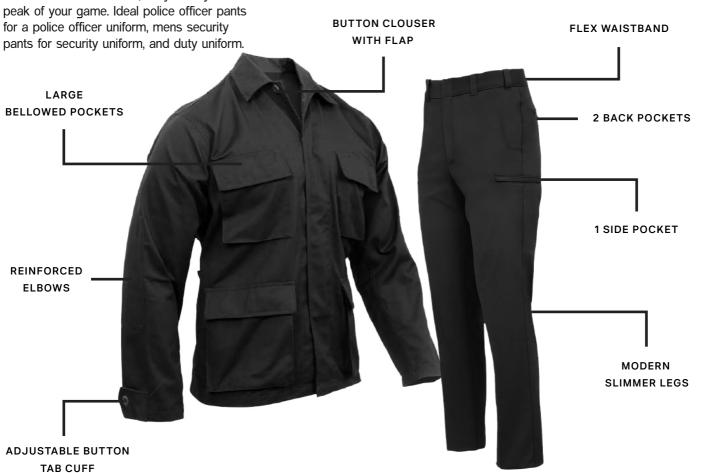

## **SAFETY PANT / SHIRT**

Designed for maximum protection, this industrial workwear shirt features a secure button front closure, full sleeves with cuffs, and spacious pockets. Enhanced with optimized moisture management,

## **SAFETY PANT SHIRT**

These mens law enforcement clothes match movement for movement, for you stay at the for a police officer uniform, mens security