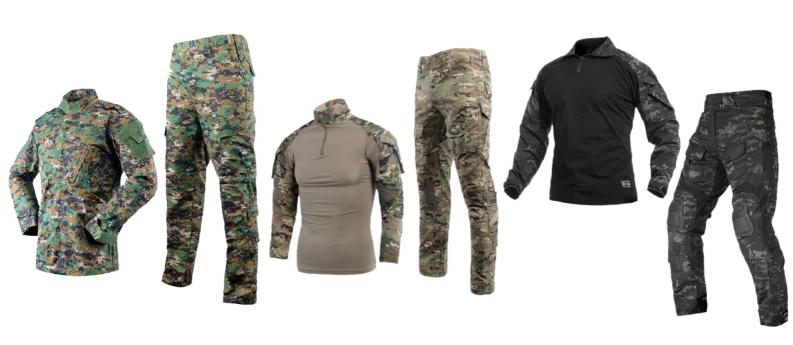

## **CAMOUFLAGE UNIFORM**

Patch pocket on the left chest with flap and hook-and-loop fastener additional pen pockets on the chest pocket 2 epaulettes with hook-and-loop fastener facing on the elbows

knitted collar