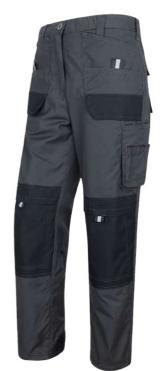

## SAFETY WORK TROUSER

This technical trouser is perfect for those working outdoors. Featuring multiple pockets, heavy duty reinforced fabric on high wear areas and pockets for knee pads.