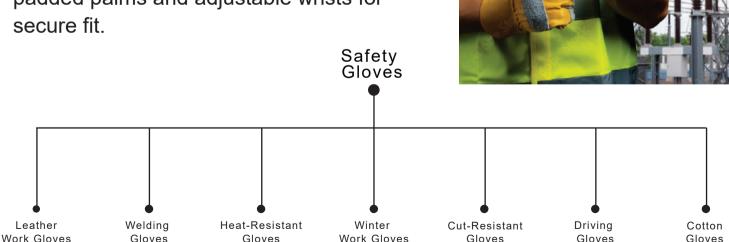

# **Safety Gloves**

Our collection includes leather, cotton and other glove varieties for protection from hazards like cuts, vibration, heat and more. We use high grade materials tested to applicable safety ratings. Gloves come in a range of sizes with padded palms and adjustable wrists for secure fit.