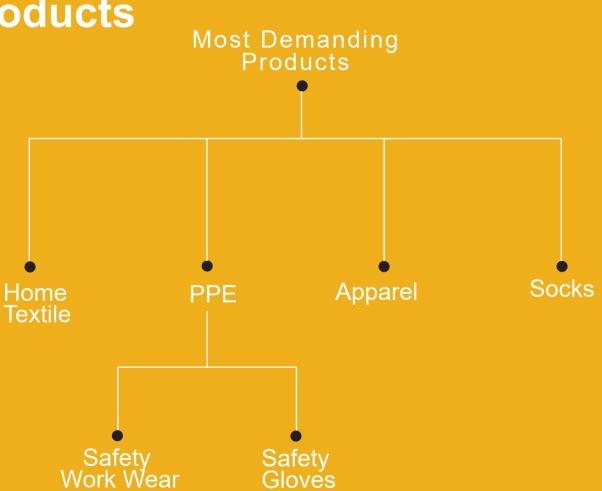

# **Safety Work Wear**

We offer a complete range of safety coveralls, medical gowns, high visibility jackets and general work clothes to keep professionals protected in demanding work environments. Our safety wear meets relevant safety standards and features durable yet breathable fabrics for all-day comfort.

# **Safety Gloves**

Our collection includes leather, cotton and other glove varieties for protection from hazards like cuts, vibration, heat and more. We use high grade materials tested to applicable safety ratings. Gloves come in a range of sizes with padded palms and adjustable wrists for secure fit.